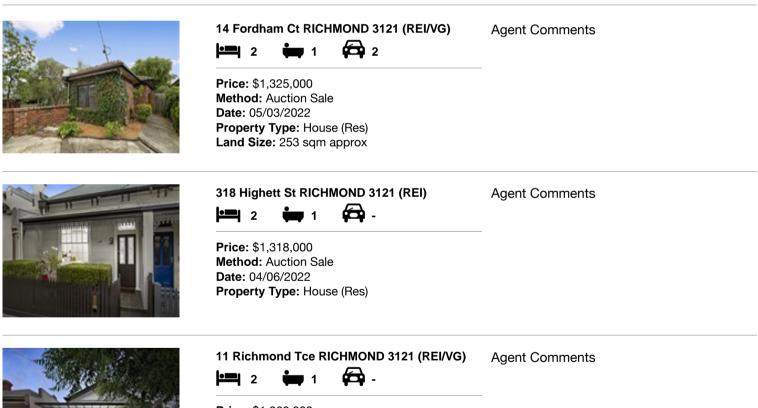

| Add | dress of comparable property  | Price       | Date of sale |
|-----|-------------------------------|-------------|--------------|
| 1   | 14 Fordham Ct RICHMOND 3121   | \$1,325,000 | 05/03/2022   |
| 2   | 318 Highett St RICHMOND 3121  | \$1,318,000 | 04/06/2022   |
| 3   | 11 Richmond Tce RICHMOND 3121 | \$1,260,000 | 05/03/2022   |

# **Comparable Properties**

Price: \$1,260,000 Method: Auction Sale Date: 05/03/2022 Property Type: House (Res) Land Size: 164 sqm approx