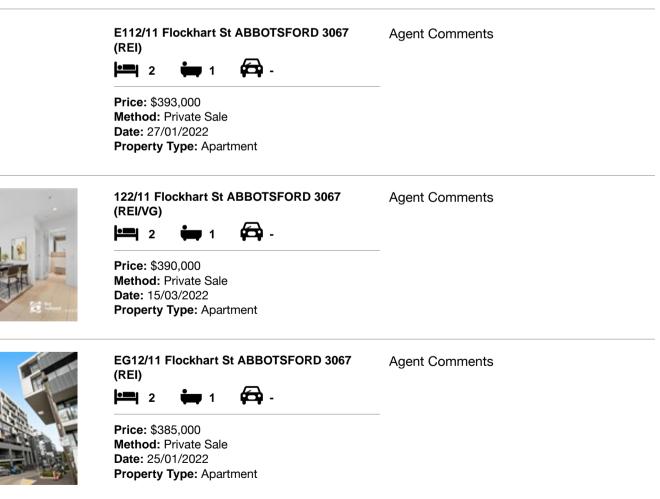

| Ade | dress of comparable property         | Price     | Date of sale |
|-----|--------------------------------------|-----------|--------------|
| 1   | E112/11 Flockhart St ABBOTSFORD 3067 | \$393,000 | 27/01/2022   |
| 2   | 122/11 Flockhart St ABBOTSFORD 3067  | \$390,000 | 15/03/2022   |
| 3   | EG12/11 Flockhart St ABBOTSFORD 3067 | \$385,000 | 25/01/2022   |