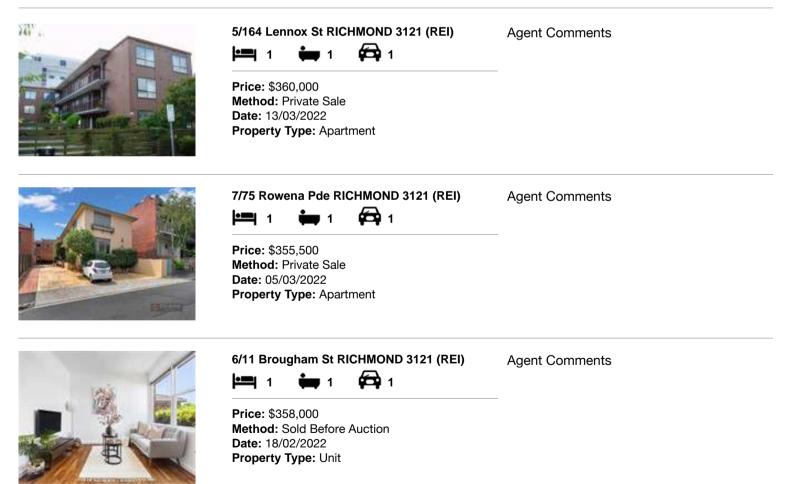

#### Comparable property sales (\*Delete A or B below as applicable)

A\* These are the three properties sold within two kilometres of the property for sale in the last six months that the estate agent or agent's representative considers to be most comparable to the property for sale.

| Ado | dress of comparable property   | Price     | Date of sale |
|-----|--------------------------------|-----------|--------------|
| 1   | 5/164 Lennox St RICHMOND 3121  | \$360,000 | 13/03/2022   |
| 2   | 7/75 Rowena Pde RICHMOND 3121  | \$355,500 | 05/03/2022   |
| 3   | 6/11 Brougham St RICHMOND 3121 | \$358,000 | 18/02/2022   |