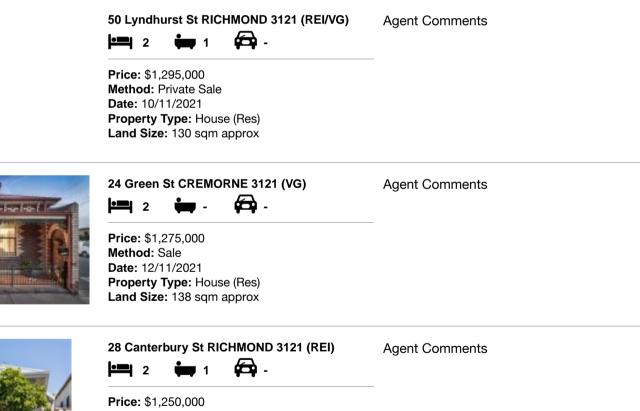

### Comparable property sales (\*Delete A or B below as applicable)

A\* These are the three properties sold within two kilometres of the property for sale in the last six months that the estate agent or agent's representative considers to be most comparable to the property for sale.

| Add | dress of comparable property   | Price       | Date of sale |
|-----|--------------------------------|-------------|--------------|
| 1   | 50 Lyndhurst St RICHMOND 3121  | \$1,295,000 | 10/11/2021   |
| 2   | 24 Green St CREMORNE 3121      | \$1,275,000 | 12/11/2021   |
| 3   | 28 Canterbury St RICHMOND 3121 | \$1,250,000 | 18/12/2021   |