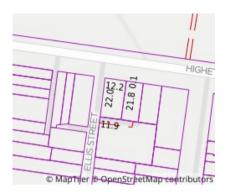

# Property offered for sale

| Address              | 96 Highett Street, Richmond Vic 3121 |
|----------------------|--------------------------------------|
| Including suburb and |                                      |
| postcode             |                                      |
|                      |                                      |

| This Statement of Information was prepared on: | 15/10/2021 17:25 |
|------------------------------------------------|------------------|

**Property Type:** 

Divorce/Estate/Family Transfers Land Size: 264 sqm approx