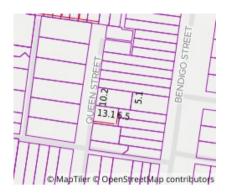

### Property offered for sale

**1** 2 **1** - **4** 

Rooms: 4

**Property Type:** House **Land Size:** 195 sqm approx

**Agent Comments** 

Indicative Selling Price \$1,450,000 - \$1,550,000 Median House Price

Year ending March 2021: \$1,428,000