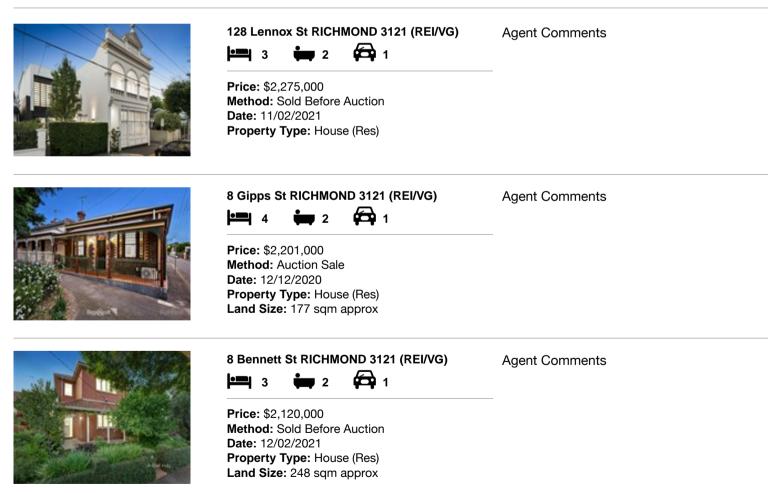

#### Comparable property sales (\*Delete A or B below as applicable)

A\* These are the three properties sold within two kilometres of the property for sale in the last six months that the estate agent or agent's representative considers to be most comparable to the property for sale.

| Add | dress of comparable property | Price       | Date of sale |
|-----|------------------------------|-------------|--------------|
| 1   | 128 Lennox St RICHMOND 3121  | \$2,275,000 | 11/02/2021   |
| 2   | 8 Gipps St RICHMOND 3121     | \$2,201,000 | 12/12/2020   |
| 3   | 8 Bennett St RICHMOND 3121   | \$2,120,000 | 12/02/2021   |