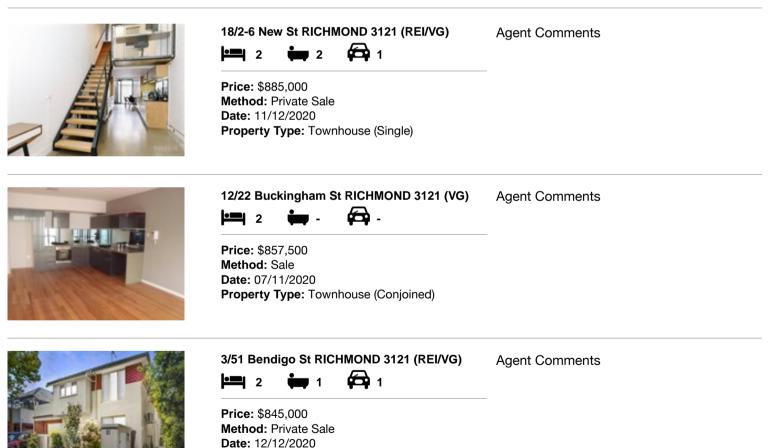

| Add | dress of comparable property      | Price     | Date of sale |
|-----|-----------------------------------|-----------|--------------|
| 1   | 18/2-6 New St RICHMOND 3121       | \$885,000 | 11/12/2020   |
| 2   | 12/22 Buckingham St RICHMOND 3121 | \$857,500 | 07/11/2020   |
| 3   | 3/51 Bendigo St RICHMOND 3121     | \$845,000 | 12/12/2020   |